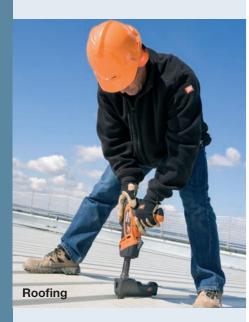

# **NEW Spitfire P560** Powder Actuated Disc Cartridge Tool

The NEW Spitfire P560 is a perfect addition to the powder actuated range of tools for structural steel applications and is developed to fulfil the latest market requirements. The tool provides easy access to confined spaces.

# Applications

- Fixing of roof decking and cladding sheets to structural steel
- Fixing brick ties to heavy structural steel
- Permanent fixing of composite floor sheets (metal decking)
- Fire protection brackets to heavy steel