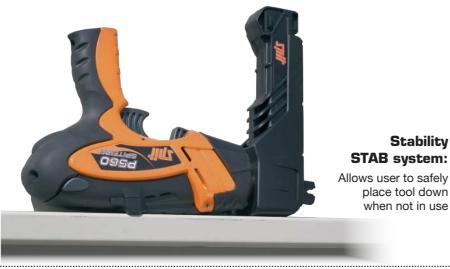

of tools for structural steel applications and is developed to fulfil the latest market requirements. The tool provides easy access to confined spaces.



# **Eurocode & Description**

Box Qty • Eurocode: 013891 Spitfire P560 with magazine

### **Technical Specification**

| Weight<br>- without magazine:<br>- with magazine: | 3.7kg<br>4.2kg      |
|---------------------------------------------------|---------------------|
| Dimensions:                                       | 277 x 363 x 77m     |
| Impact force:                                     | 520 J               |
| Magazine<br>capacity:                             | 10 pins             |
| Vibration HAV:                                    | 7.6m/s <sup>2</sup> |

#### Substrates

Steel



• 10 pin magazine - For continuous work







# Cartridges

A wide range of cartridge strengths available allows successful fixing to most steel sections.

|  |           |                              | STANDARD USE                 |                              |                           |
|--|-----------|------------------------------|------------------------------|------------------------------|---------------------------|
|  |           | Green                        | Yellow                       | Blue                         | Red                       |
|  |           |                              |                              |                              |                           |
|  | Eurocode: | 031250                       | 031240                       | 031230                       | 031220