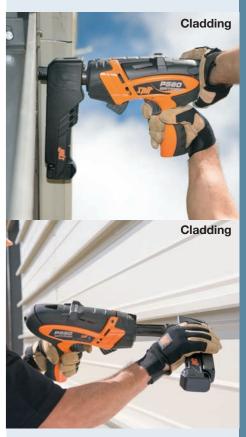

# **NEW Spitfire P560** Powder Actuated Disc Cartridge Tool

The NEW Spitfire P560 is a perfect addition to the powder actuated range of tools for structural steel applications and is developed to fulfil the latest market requirements. The tool provides easy access to confined spaces.

# Applications

- Fixing of roof decking and cladding sheets to structural steel
- Fixing brick ties to heavy structural steel
- Permanent fixing of composite floor sheets (metal decking)
- Fire protection brackets to heavy steel