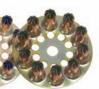

# Cartridges

A wide range of cartridge strengths available allows successful fixing to most steel sections.

|  |           |                              | STANDARD USE                 |                              |                           |
|--|-----------|------------------------------|------------------------------|------------------------------|---------------------------|
|  |           | Green                        | Yellow                       | Blue                         | Red                       |
|  |           |                              |                              |                              |                           |
|  | Eurocode: | 031250                       | 031240                       | 031230                       | 031220                    |
|  | Strength: | Low                          | Medium                       | Medium<br>High               | High                      |
|  | Calibre:  | 6.3/16<br>(10 loads in disc) | 6.3/16<br>(10 loads in disc) | 6.3/16<br>(10 loads in disc) | 6.3/16<br>(10 loads in di |