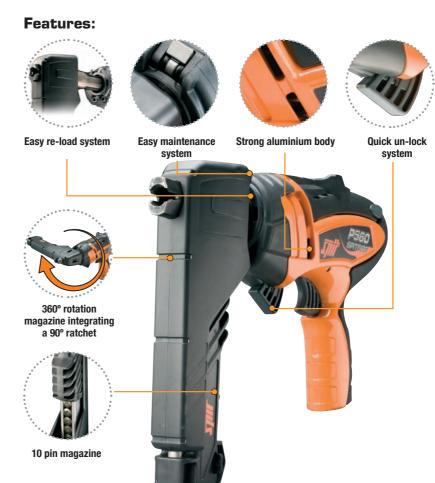

#### Substrates

Steel

• 10 pin magazine - For continuous work

\* European Technical Approval ETA -08/0040.

working time on all applications

disassemble and clean without tools

• Easy maintenance - Easy to

· Compact design - Smaller and

lighter than competitor's tools