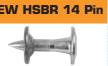

Box Quantity: 100.

| Pins       |           |                       |        |         | NE |
|------------|-----------|-----------------------|--------|---------|----|
| Sheet Meta | I and Bri | ck Tie Pins with Wash | ners   |         |    |
|            | Eurocode  | Description           | Length | Box Qty |    |
|            | 053952    | SBR 14 collated       | 14mm   | 1,000   |    |
|            | 053953    | NEW HSBR 14* collated | 14mm   | 1,000   | s  |

\* European Technical Approval ETA -08/0040.

working time on all applications

disassemble and clean without tools

• Easy maintenance - Easy to

· Compact design - Smaller and

lighter than competitor's tools